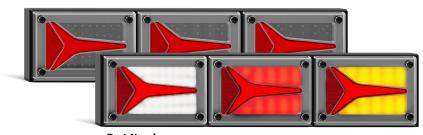

• 5 Year Warranty

**Function** Stop/Tail/Indicator/Reverse/Reflector

**Size** 595mm x 130mm x 45mm

**Voltage** Multivolt 12-24V

**LED Qty** 99 (ARR) / 111 (ARW)

Cable 40cm Lens PMMA Base ABS

Draw ARWStopTailIndRev@13.8V0.26A0.78A0.25A0.34A@28V0.12A0.40A0.12A0.16A

Part Number 595BARWM - Single Blister

Part Number
595BARRM - Single Blister

Part Number 595CARWM - Single Blister