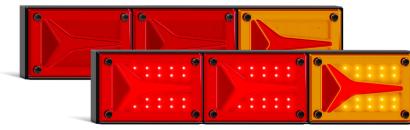

• 5 Year Warranty

**Function** Stop/Tail/Indicator/Reverse/Reflector

**Size** 595mm x 130mm x 45mm

**Voltage** Multivolt 12-24V

**LED Qty** 99 (ARR) / 111 (ARW)

Cable 40cm Lens PMMA Base ABS

Draw ARWStopTailIndRev@13.8V0.26A0.78A0.25A0.34A@28V0.12A0.40A0.12A0.16A

Part Number 595BARWM - Single Blister

Part Number
595BARRM - Single Blister

Part Number 595CARWM - Single Blister