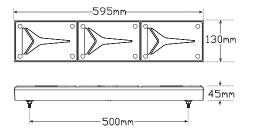

• 5 Year Warranty

**Function** Stop/Tail/Indicator/Reverse/Reflector

**Size** 595mm x 130mm x 45mm

**Voltage** Multivolt 12-24V

**LED Qty** 99 (ARR) / 111 (ARW)

Cable 40cm Lens PMMA Base ABS

Draw ARWStopTailIndRev@13.8V0.26A0.78A0.25A0.34A@28V0.12A0.40A0.12A0.16A