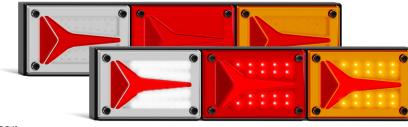

• 5 Year Warranty

**Function** Stop/Tail/Indicator/Reverse/Reflector

**Size** 595mm x 130mm x 45mm

**Voltage** Multivolt 12-24V

**LED Qty** 99 (ARR) / 111 (ARW)

Cable 40cm Lens PMMA Base ABS

Draw ARWStopTailIndRev@13.8V0.26A0.78A0.25A0.34A@28V0.12A0.40A0.12A0.16A

Part Number 595BARWM - Single Blister

Part Number
595BARRM - Single Blister

Part Number 595CARWM - Single Blister